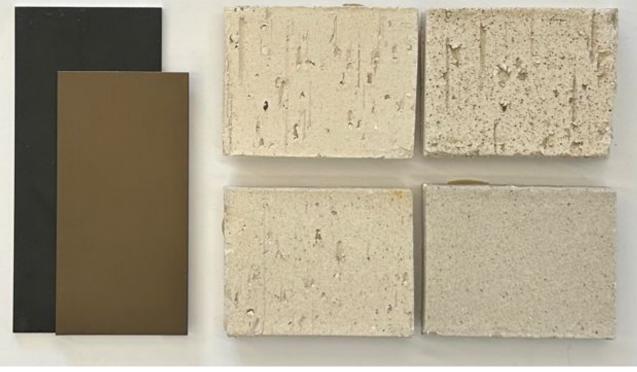

#### **Exterior Materials**

Brown Anodized Window Frame

White Brick

Exposed Aggregate

Acid Etched