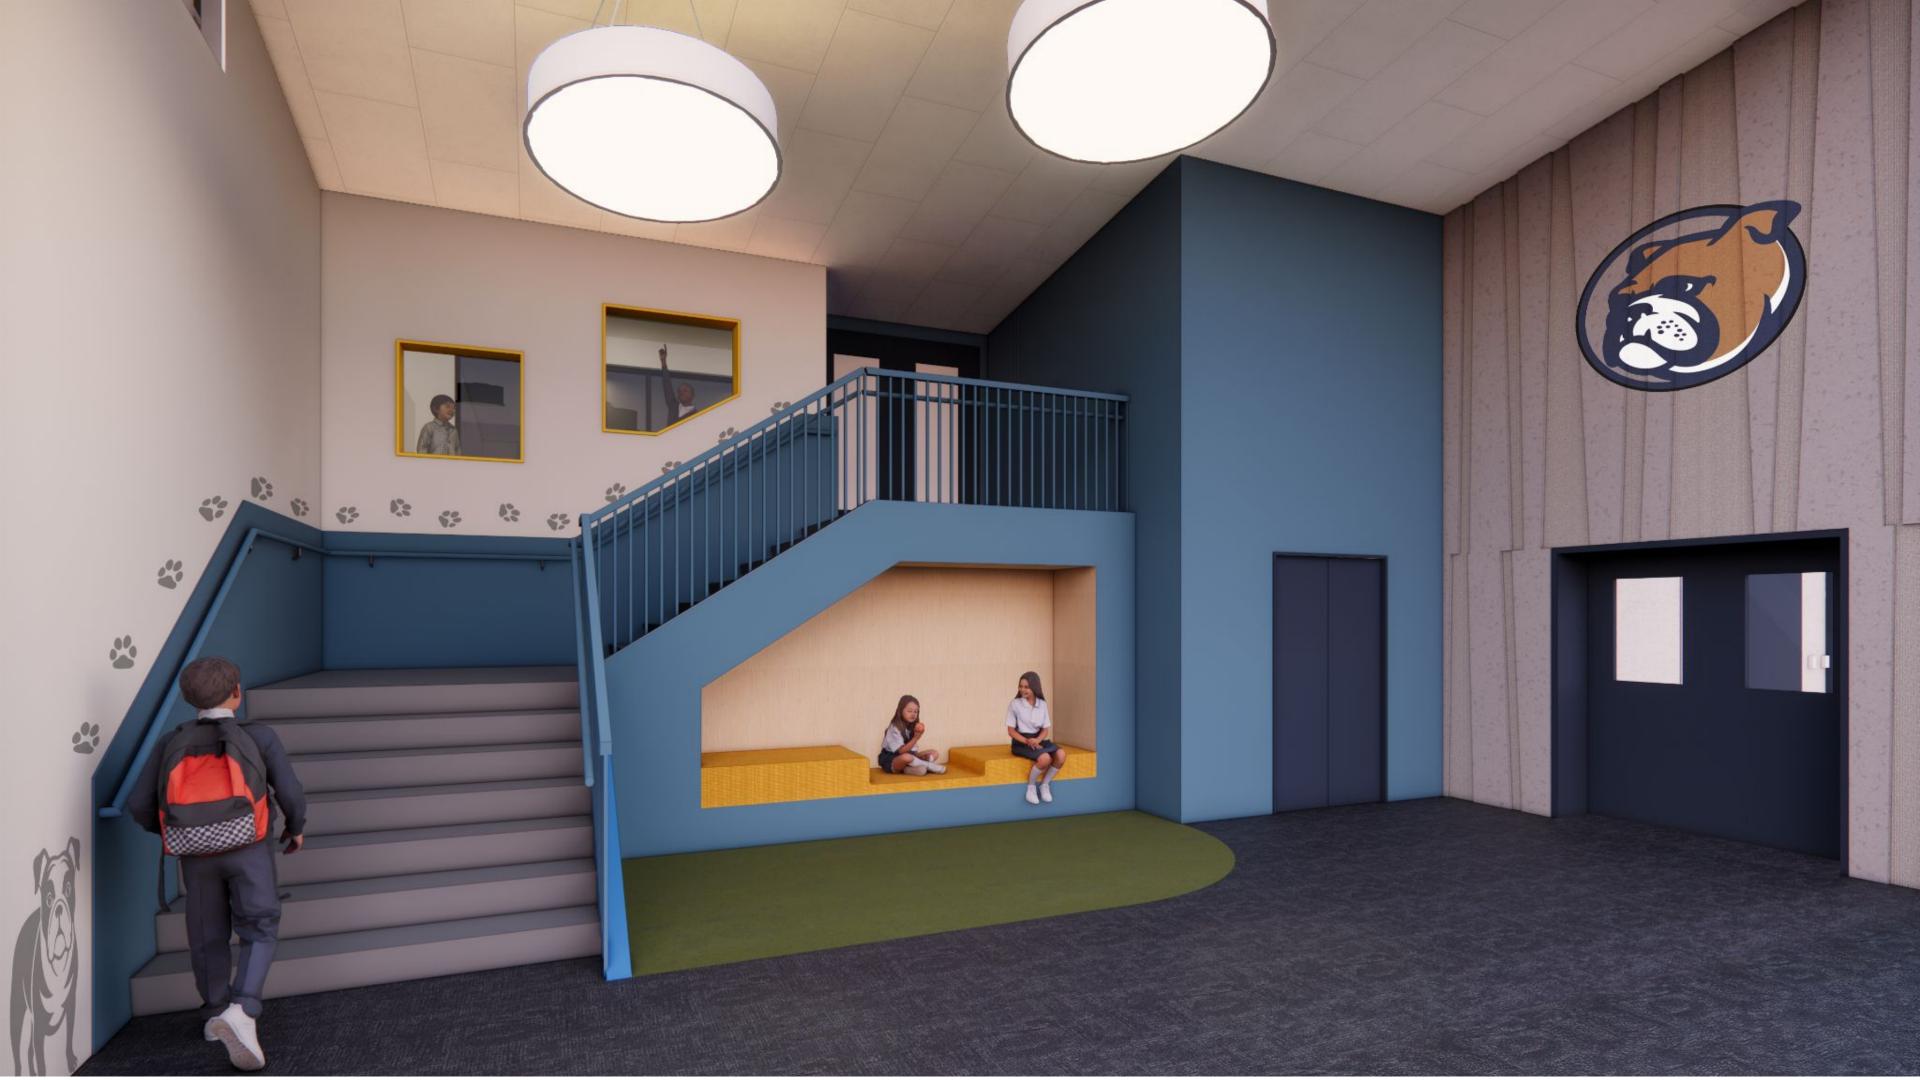

pe

#### **Project Scope**

#### 1. New Gym Spaces ~4,300SF

- gym/storm shelter
- offices
- storage

#### 2. New Pre-K Spaces ~ 2,570SF

- o 2 classrooms
- offices
- storage
- separate entry



## Design Development Updates



#### Bond Phase II Addition - Massing



#### Site Plan



#### Floor Plans



**FIRST LEVEL** 



#### Design Goals

- Reflect The Past Look Into the Future
- The **Gym** as the Community Hub Represents
  Rockbrook
- The Anchor Of The Neighborhood
- Gathering Space Where they Meet and Interact
- Emerge from the Topography The Water



#### 'Rock in the Brook'













.

#### View from Lower Parking lot



### **ECC Entry**



#### **Exterior Materials**











Brown Anodized Window Frame

White Brick

Exposed Aggregate

Acid Etched

### **ECC Entry**



















### Schedule



EXPLORE DEVELOP DETAIL

| 2025   |           |         |        |          |       |       |       |                                    |     |                          |         |         |          |                                     |        |         |        | 2026     |         |         |         |         |            |     |  |
|--------|-----------|---------|--------|----------|-------|-------|-------|------------------------------------|-----|--------------------------|---------|---------|----------|-------------------------------------|--------|---------|--------|----------|---------|---------|---------|---------|------------|-----|--|
| Januai | ry        |         |        | February |       |       | MAR   | APR