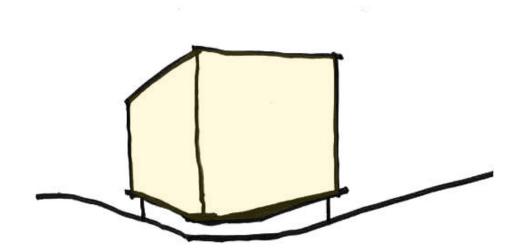

#### Bond Phase II Addition - Massing

#### Design Goals

- Reflect The Past Look Into the Future
- The **Gym** as the Community Hub Represents
  Rockbrook
- The Anchor Of The Neighborhood
- Gathering Space Where they Meet and Interact
- Emerge from the Topography The Water

#### 'Rock in the Brook'

.