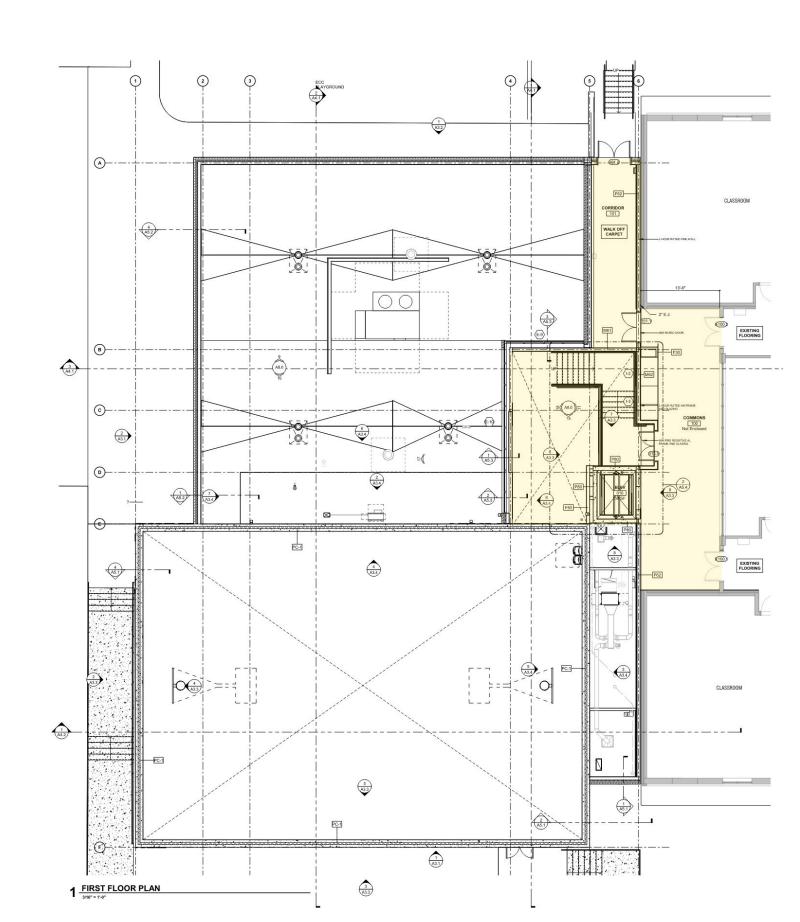

# Project Scope

#### **Project Scope**

#### 1. New Gym Spaces ~4,300SF

- gym/storm shelter
- offices
- storage

#### 2. New Pre-K Spaces ~ 2,570SF

- o 2 classrooms
- offices
- storage
- separate entry



## Design Development Updates



#### Bond Phase II Addition - Massing



#### Site Plan



#### Floor Plans



**FIRST LEVEL** 



#### Design Goals

- Reflect The Past Look Into the Future
- The **Gym** as the Community Hub Represents
  Rockbrook
- The Anchor Of The Neighborhood
- Gathering Space Where they Meet and Interact
- Emerge from the Topography The Water



#### 'Rock in the Brook'













.

#### View from Lower Parking lot



### **ECC Entry**



#### **Exterior Materials**











Brown Anodized Window Frame

White Brick

Exposed Aggregate

Acid Etched

### **ECC Entry**



















### Schedule



EXPLORE DEVELOP DETAIL

| 2025   |           |         |        |          |       |       |       |                                    |     |                          |         |         |          |                                     |        |         |        | 2026     |         |