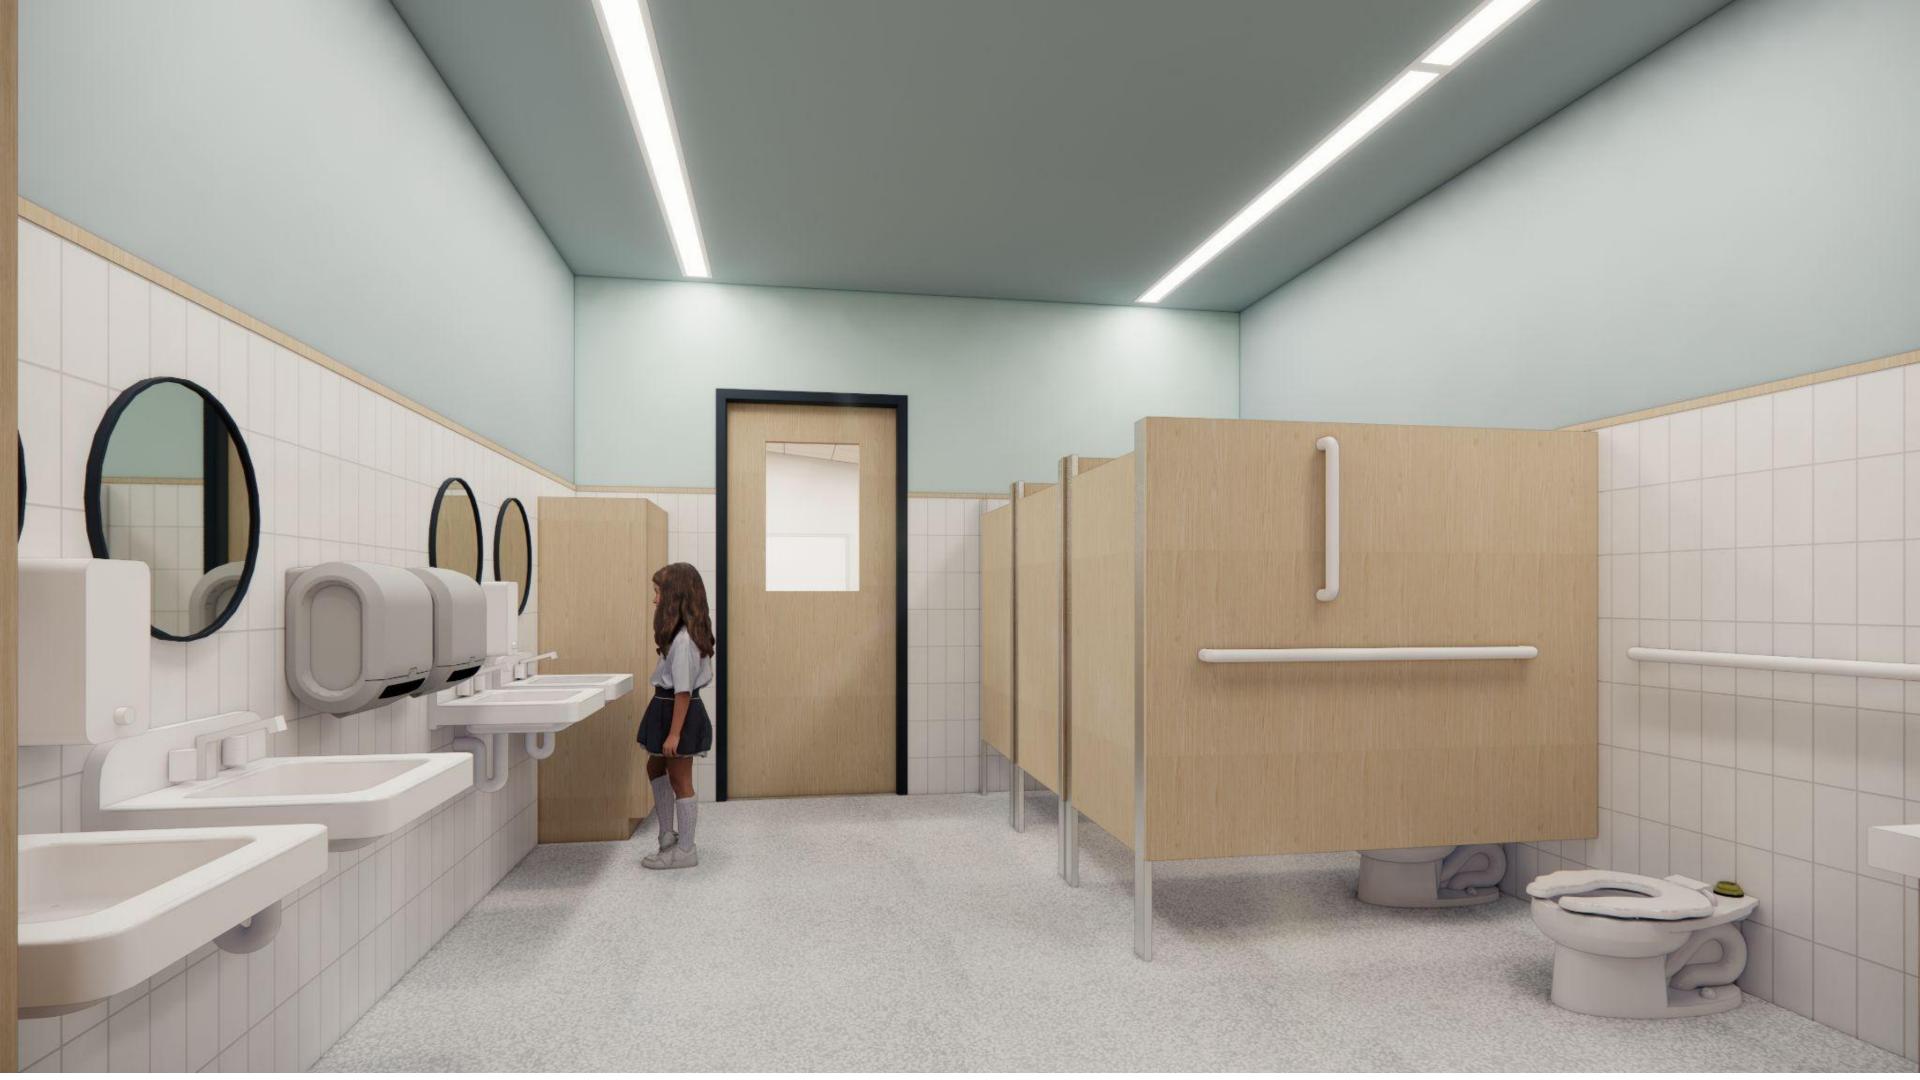

roject Scope**

#### 1. New Gym Spaces ~4,300SF

- gym/storm shelter
- offices
- storage

#### 2. New Pre-K Spaces ~ 2,570SF

- o 2 classrooms
- offices
- storage
- separate entry



## Design Development Updates



#### Bond Phase II Addition - Massing



#### Site Plan



#### Floor Plans



**FIRST LEVEL** 



#### Design Goals

- Reflect The Past Look Into the Future
- The **Gym** as the Community Hub Represents
  Rockbrook
- The Anchor Of The Neighborhood
- Gathering Space Where they Meet and Interact
- Emerge from the Topography The Water



#### 'Rock in the Brook'













.

#### View from Lower Parking lot



### **ECC Entry**



#### **Exterior Materials**











Brown Anodized Window Frame

White Brick

Exposed Aggregate

Acid Etched

### **ECC Entry**



















### Schedule



EXPLORE DEVELOP DETAIL

| 2025   |           |         |        |          |       |       |       |                                    |     |                          |         |         |          |                                     |        |         |        | 2026     |         |         |         |         |            |     |  |
|--------|-----------|---------|--------|----------|-------|-------|-------|------------------------------------|-----|--------------------------|---------|---------|----------|-------------------------------------|--------|---------|--------|----------|---------|---------|---------|---------|------------|-----|--|
| Januai | ry        |         |        | February |       |       | MAR   | APR                                | MAY | JUN