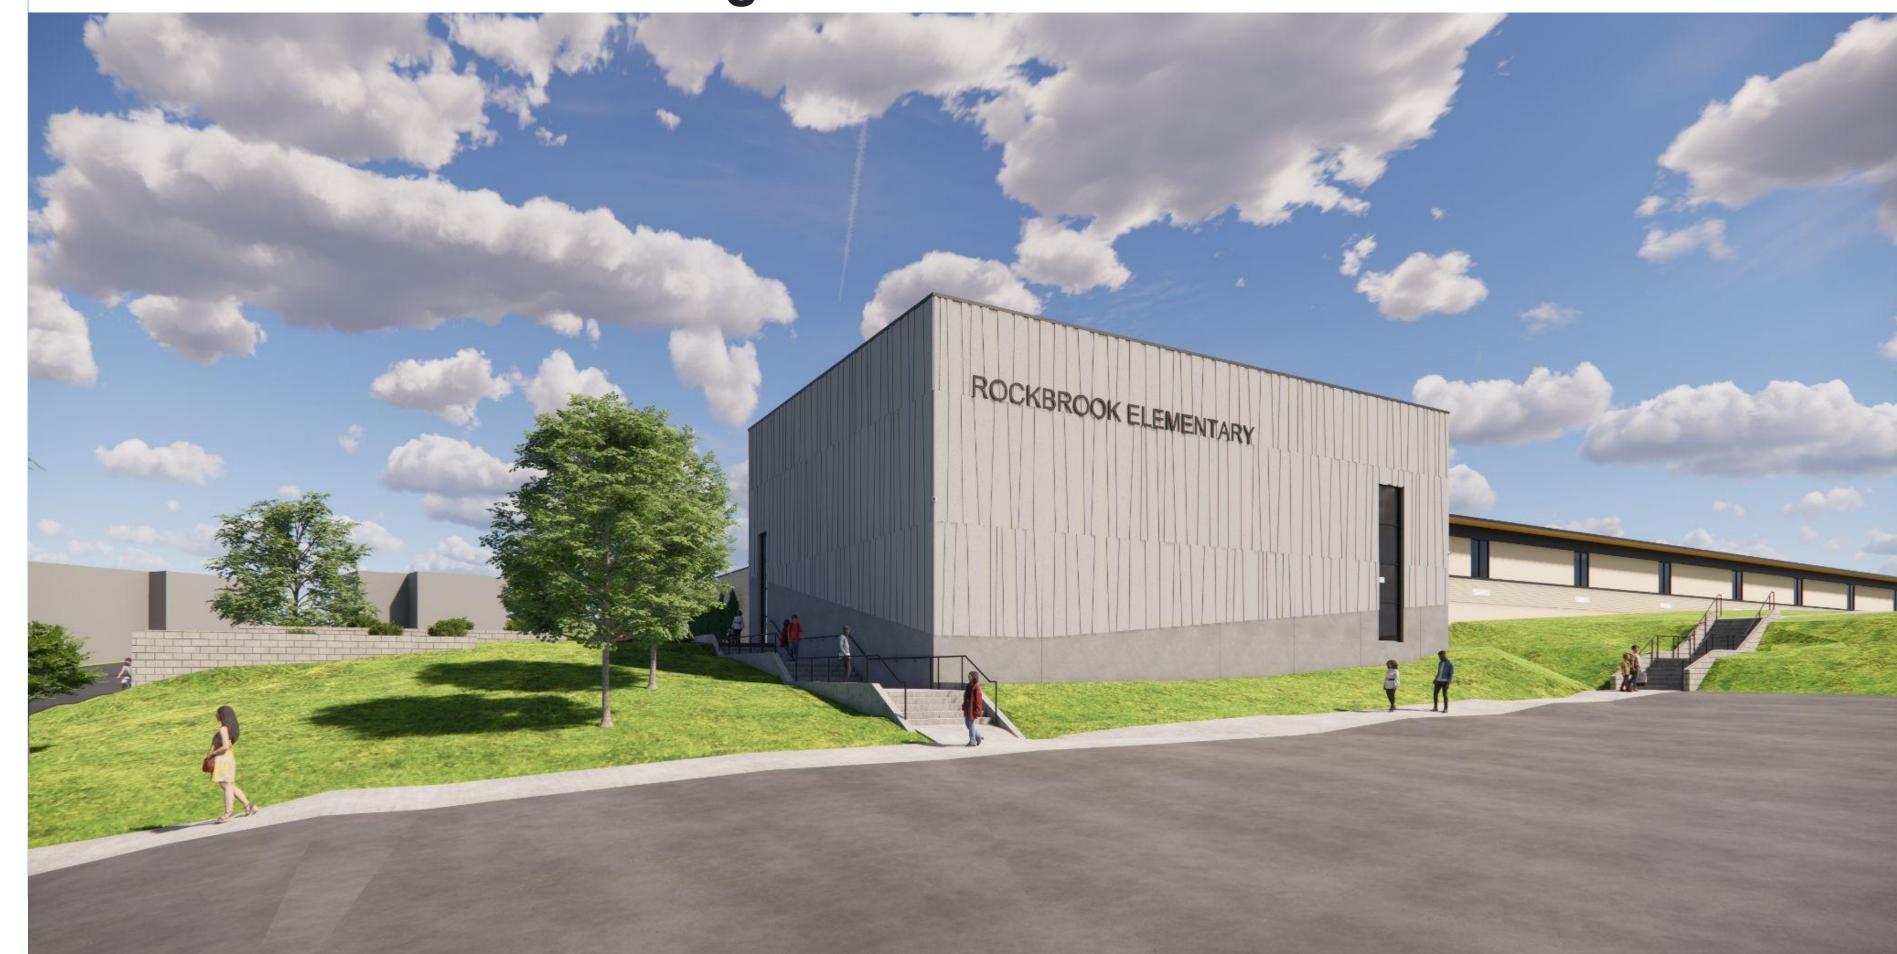

#### 1. New Gym Spaces ~4,300SF

- gym/storm shelter
- offices
- storage

#### 2. New Pre-K Spaces ~ 2,570SF

- o 2 classrooms
- offices
- storage
- separate entry

#### Bond Phase II Addition - Massing

#### Design Goals

- Reflect The Past Look Into the Future
- The **Gym** as the Community Hub Represents
  Rockbrook
- The Anchor Of The Neighborhood
- Gathering Space Where they Meet and Interact
- Emerge from the Topography The Water