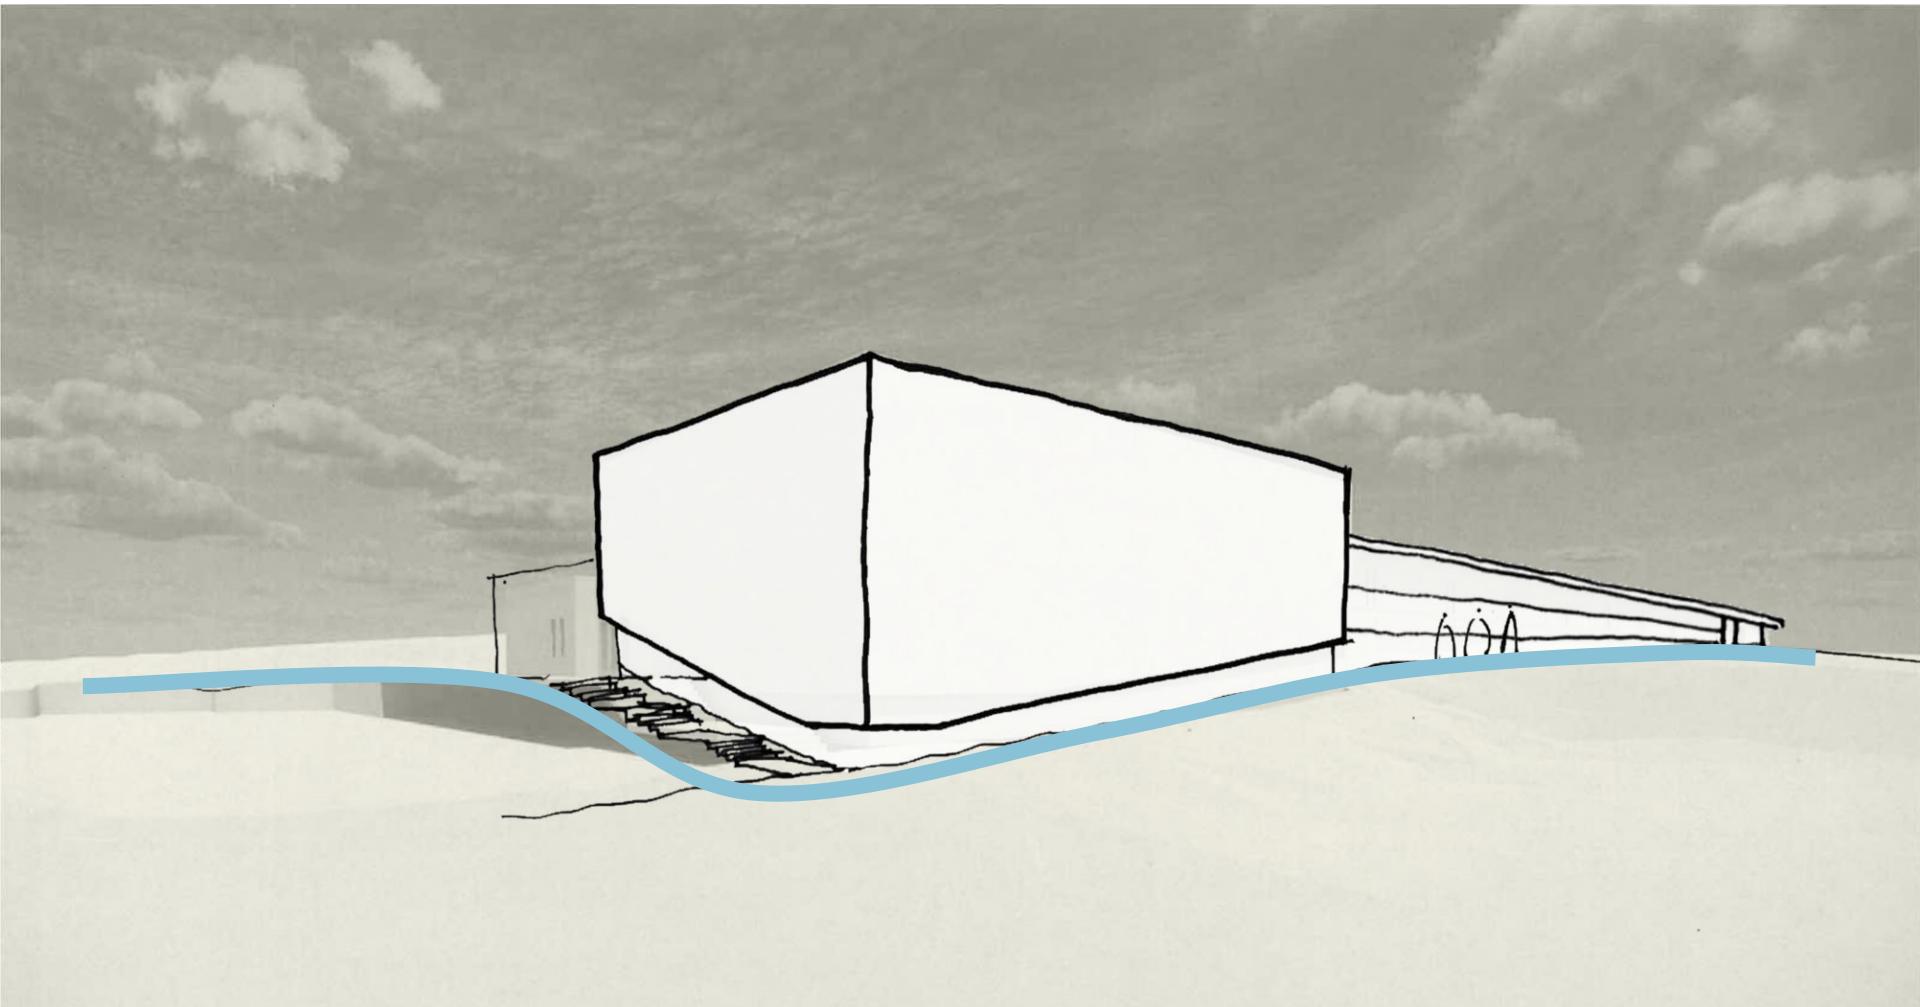

#### Bond Phase II Addition - Massing

#### Design Goals

- Reflect The Past Look Into the Future
- The **Gym** as the Community Hub Represents
  Rockbrook
- The Anchor Of The Neighborhood
- Gathering Space Where they Meet and Interact
- Emerge from the Topography The Water

#### 'Rock in the Brook'

.

#### View from Lower Parking lot