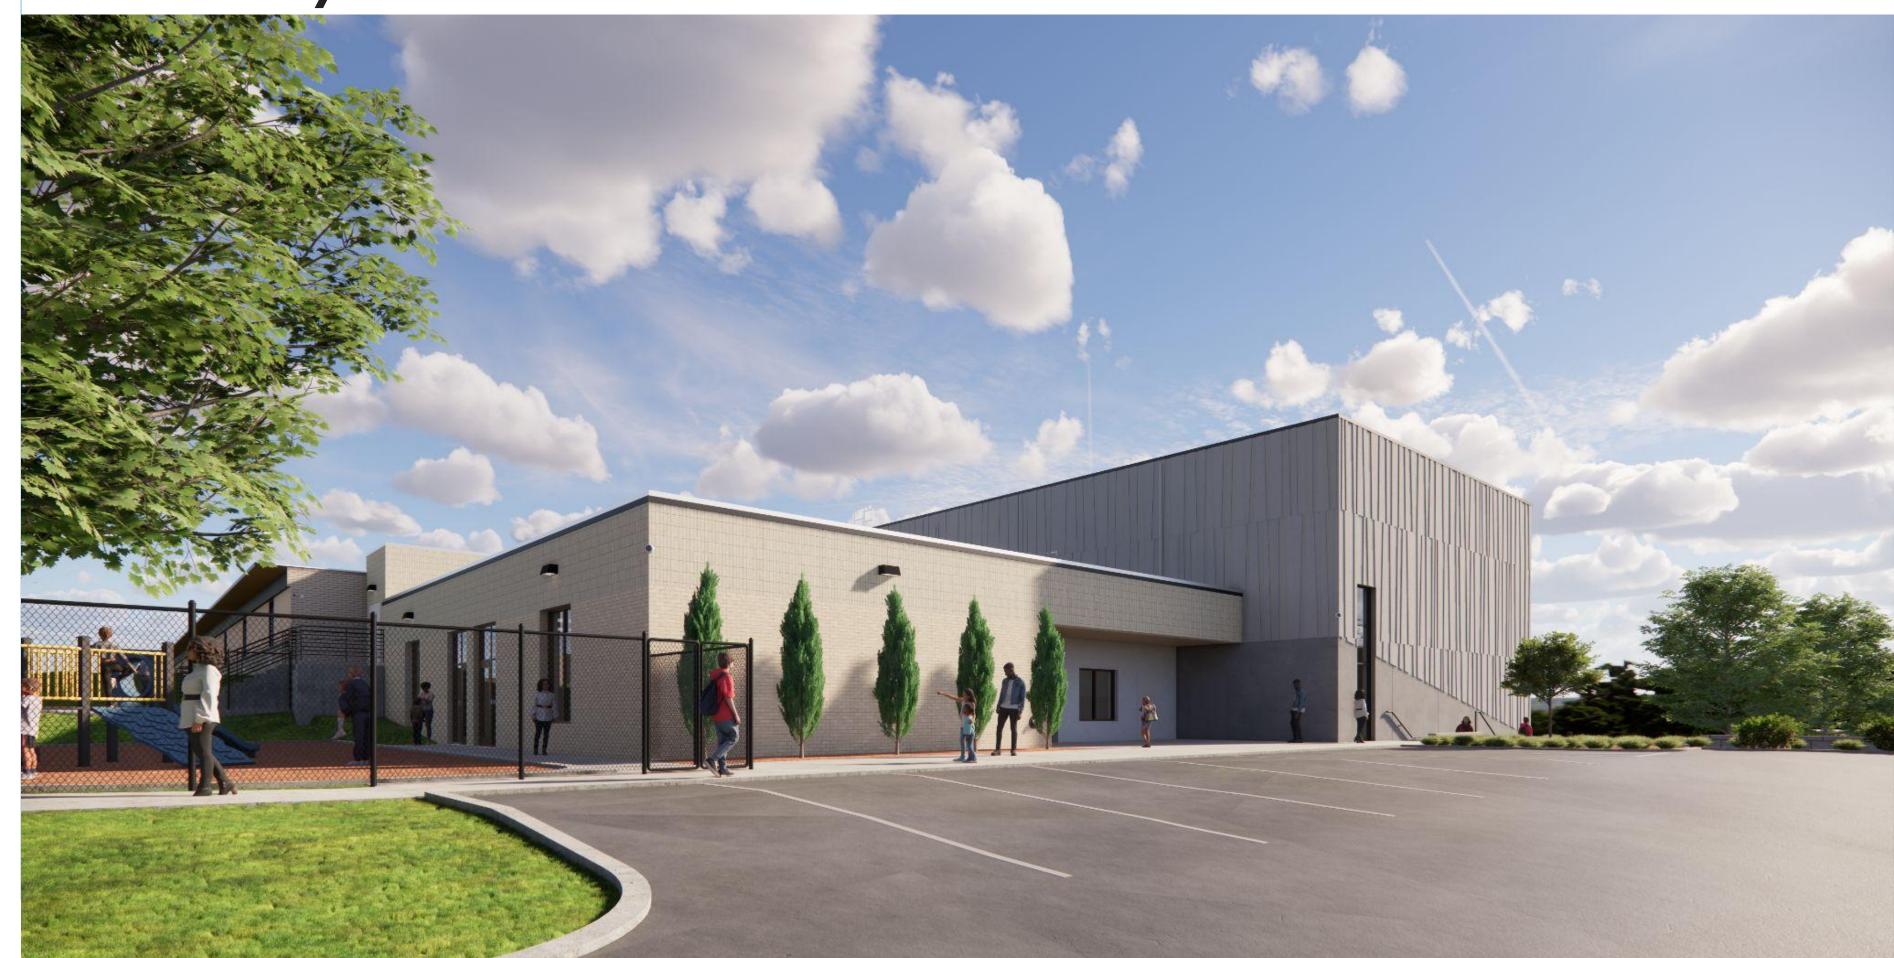

#### 1. New Gym Spaces ~4,300SF

- gym/storm shelter
- offices
- storage

#### 2. New Pre-K Spaces ~ 2,570SF

- o 2 classrooms
- offices
- storage
- separate entry

#### Bond Phase II Addition - Massing

#### Design Goals

- Reflect The Past Look Into the Future
- The **Gym** as the Community Hub Represents
  Rockbrook
- The Anchor Of The Neighborhood
- Gathering Space Where they Meet and Interact
- Emerge from the Topography The Water