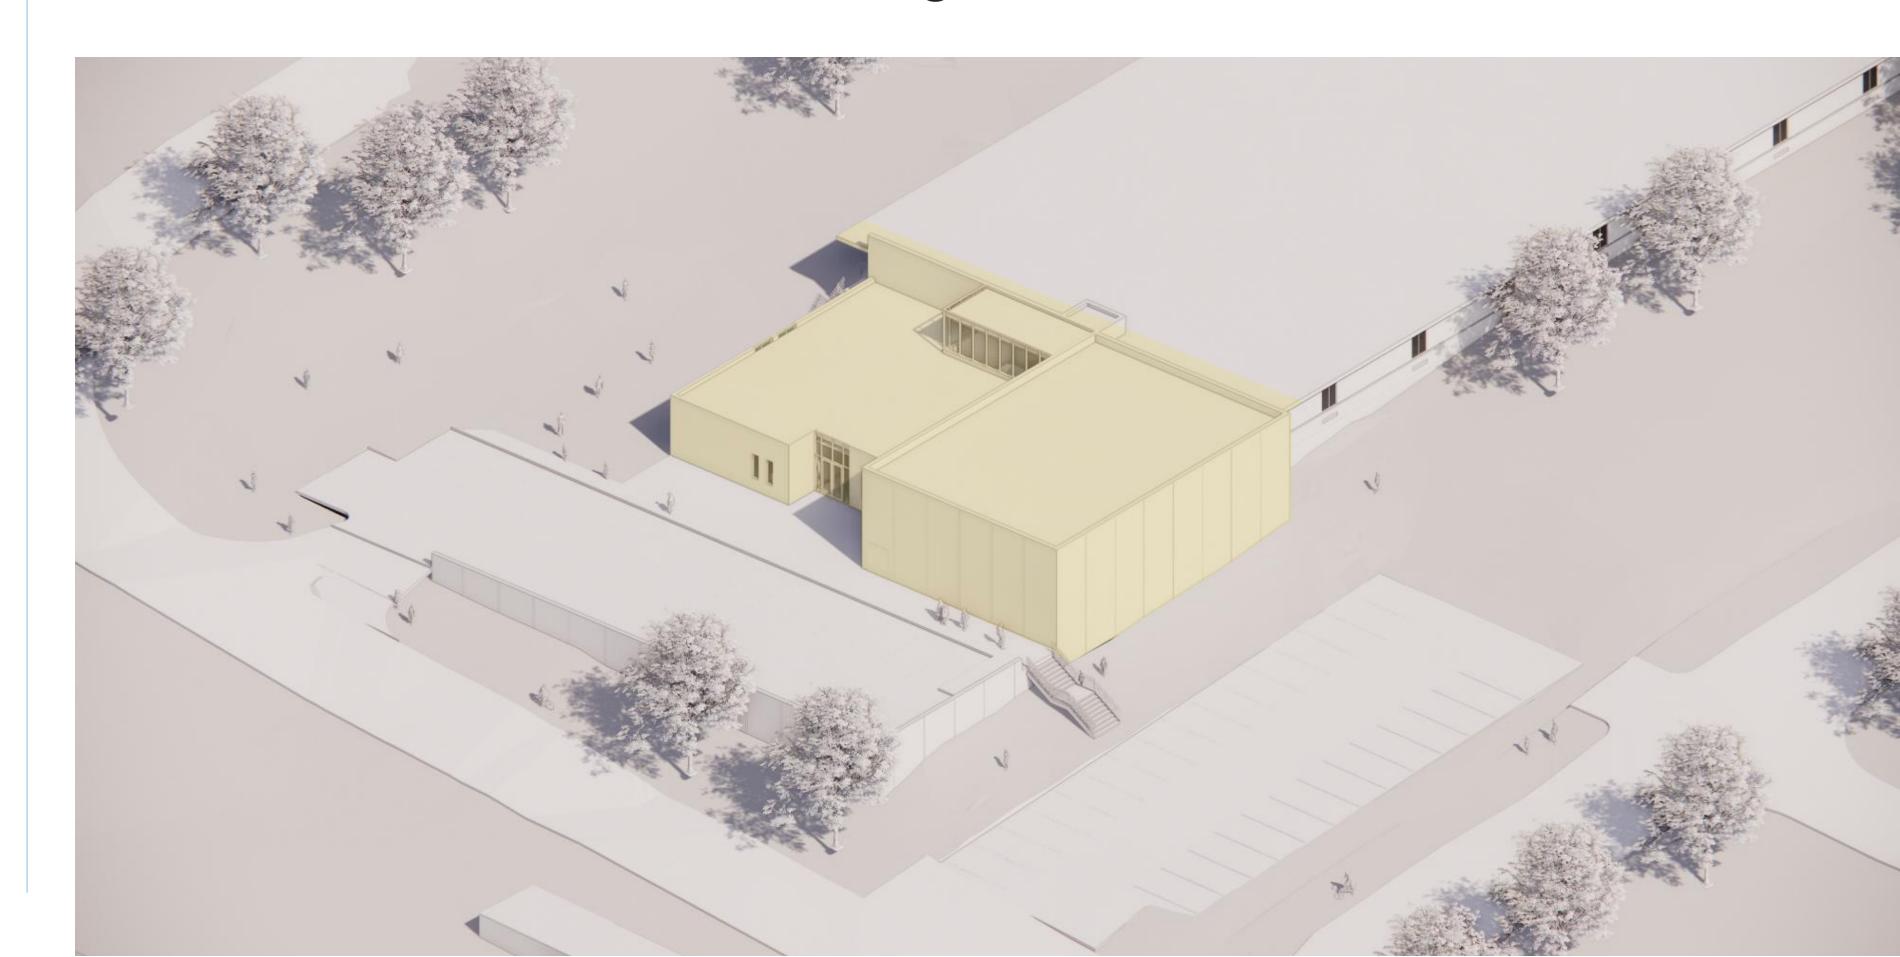

# Project Scope

#### **Project Scope**

#### 1. New Gym Spaces ~4,300SF

- gym/storm shelter
- offices
- storage

#### 2. New Pre-K Spaces ~ 2,570SF

- o 2 classrooms
- offices
- storage
- separate entry



## Design Development Updates



#### Bond Phase II Addition - Massing



#### Site Plan



#### Floor Plans



**FIRST LEVEL** 



#### Design Goals

- Reflect The Past Look Into the Future
- The **Gym** as the Community Hub Represents
  Rockbrook
- The Anchor Of The Neighborhood
- Gathering Space Where they Meet and Interact
- Emerge from the Topography The Water



#### 'Rock in the Brook'













.

#### View from Lower Parking lot



### **ECC Entry**



#### **Exterior Materials**











Brown Anodized Window Frame

White Brick

Exposed Aggregate

Acid Etched

### **ECC Entry**



















### Schedule



EXPLORE DEVELOP DETAIL

| 2025   |           |         |        |          |       |       |       |                                    |     |                          |         |         |          |