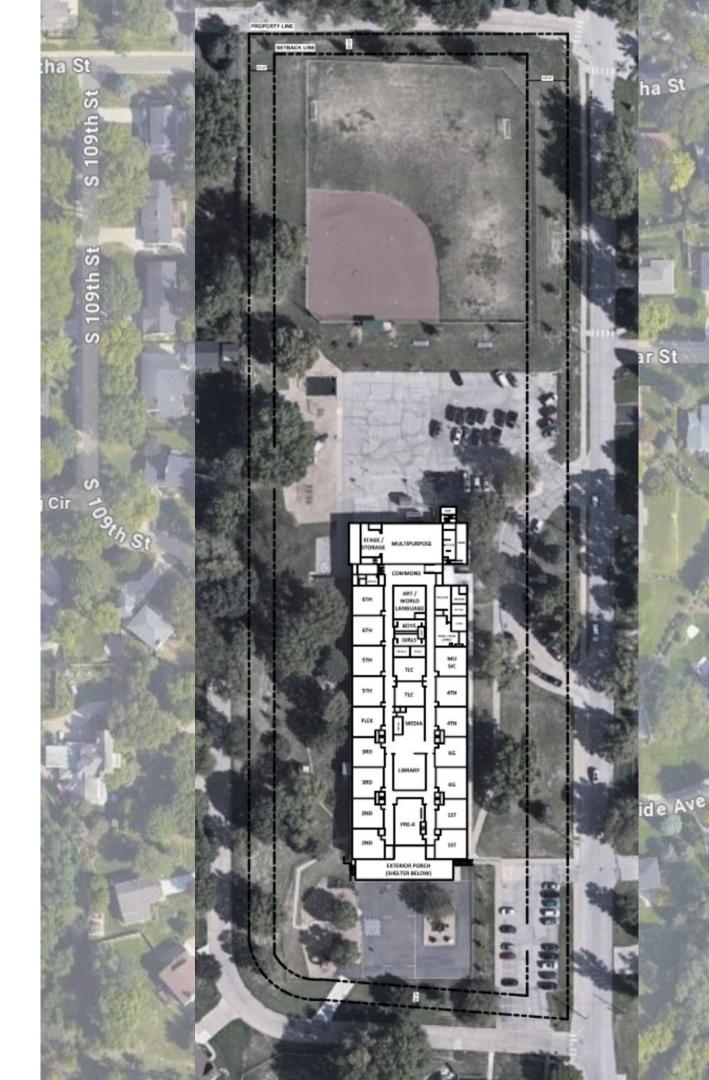

#### Site Plan

#### Floor Plans

**FIRST LEVEL** 

#### 1. New Gym Spaces ~4,300SF

- gym/storm shelter
- offices
- storage

#### 2. New Pre-K Spaces ~ 2,570SF

- o 2 classrooms
- offices
- storage
- separate entry