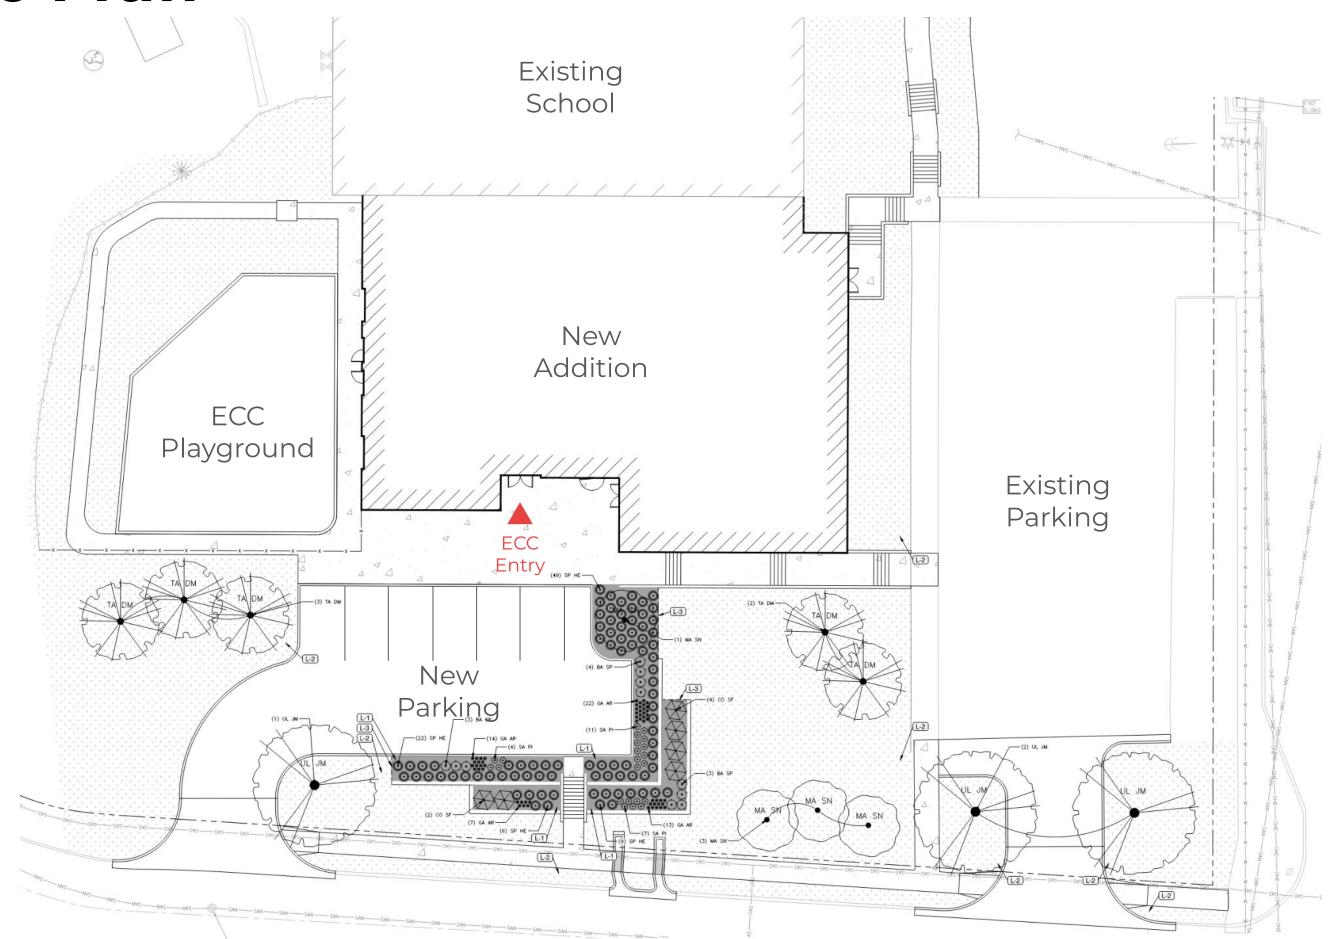

# Project Scope

#### **Project Scope**

#### 1. New Gym Spaces ~4,300SF

- gym/storm shelter
- offices
- storage

#### 2. New Pre-K Spaces ~ 2,570SF

- o 2 classrooms
- offices
- storage
- separate entry



## Design Development Updates



#### Bond Phase II Addition - Massing



#### Site Plan



#### Floor Plans



**FIRST LEVEL** 



#### Design Goals

- Reflect The Past Look Into the Future
- The **Gym** as the Community Hub Represents
  Rockbrook
- The Anchor Of The Neighborhood
- Gathering Space Where they Meet and Interact
- Emerge from the Topography The Water



#### 'Rock in the Brook'













.

#### View from Lower Parking lot



### **ECC Entry**



#### **Exterior Materials**











Brown Anodized Window Frame

White Brick

Exposed Aggregate

Acid Etched

### **ECC Entry**



















### Schedule



EXPLORE DEVELOP DETAIL

| 2025   |           |         |        |          |       |       |       |                                    |     |                          |         |         |          |                                     |        |