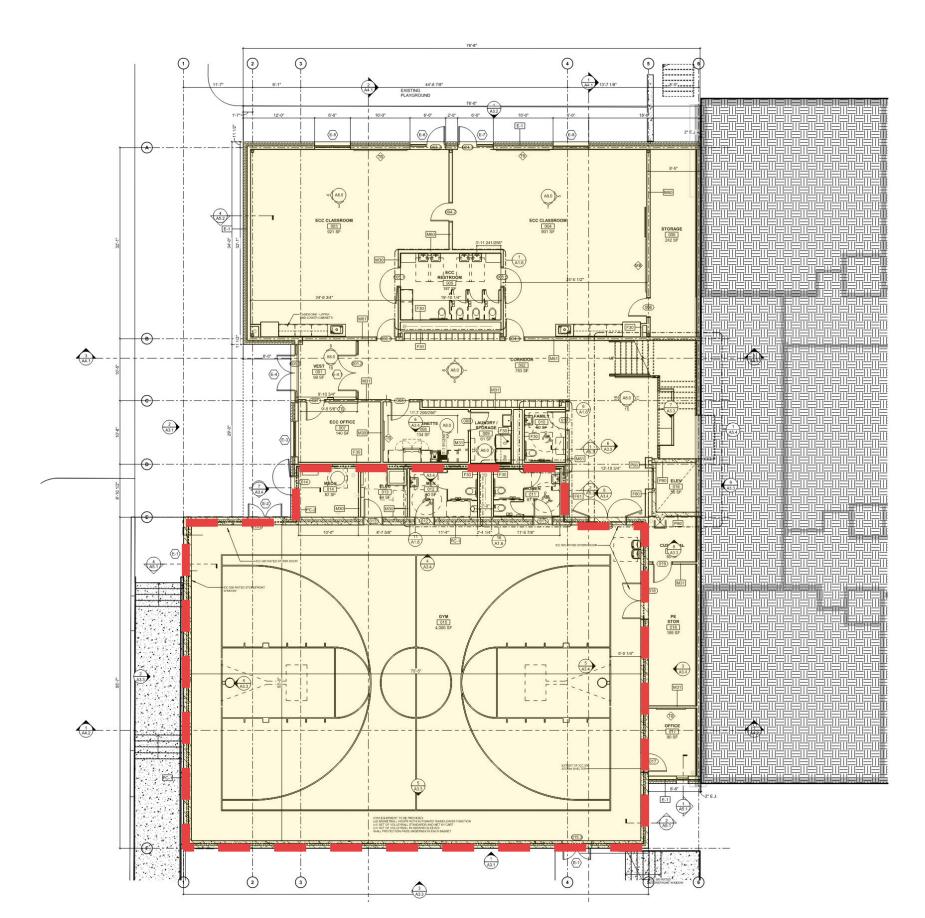

#### Floor Plans

**FIRST LEVEL** 

#### 1. New Gym Spaces ~4,300SF

- gym/storm shelter
- offices
- storage

#### 2. New Pre-K Spaces ~ 2,570SF

- o 2 classrooms
- offices
- storage
- separate entry